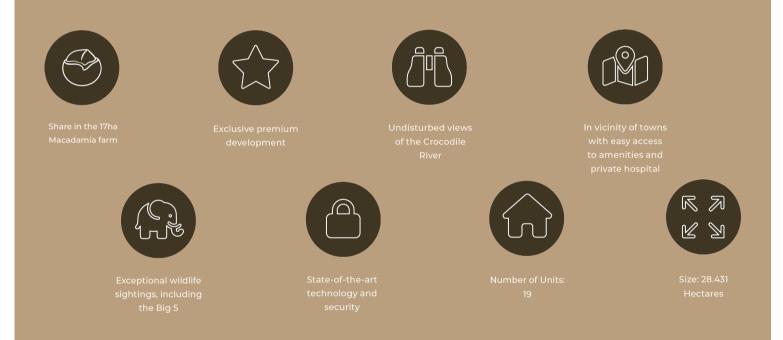

Taking full advantage of the position of the estate, all erven are oriented to enjoy full views across the Crocodile River to the surrounding mountains of the Kruger National Park conservation area. A 17Ha macadamia farm flanking the estate ensures that the essence of Simbini Lifestyle Estate's mantra is realised and protected.

### Own your share of the 17ha Macadamia farm established and planted in 2022. The Macadamia farm will be managed by the Home Owners Association for the benefit of the members.

## LUXURY ESTATE LIVING

This brand-new development on the southern border of the Kruger National Park conservation area offers a sought-after lifestyle for the discerning investor - the ideal combination of nature's natural beauty and the ultimate in luxury and technology. The estate consists of just 19 erven, bordered by the Crocodile River and flanked by farmlands.

Premium and secure developments in The Kruger National Park area are limited to only around 2 000 properties, assuring investors of the exclusivity they need. Simbini Lifestyle Estate offers a valuable investment opportunity that will be in constant demand from families and professionals looking to move here.