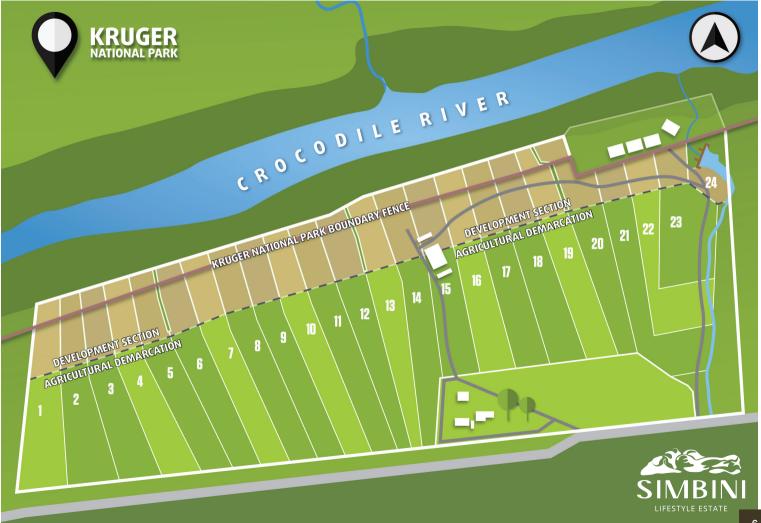

Taking full advantage of the position of the estate, all erven are oriented to enjoy full views across the Crocodile River to the surrounding mountains of the Kruger National Park conservation area. A 17Ha macadamia farm flanking the estate ensures that the essence of Simbini Lifestyle Estate's mantra is realised and protected.

## LUXURY ESTATE LIVING

This brand-new development on the southern border of the Kruger National Park conservation area offers a sought-after lifestyle for the discerning investor - the ideal combination of nature's natural beauty and the ultimate in luxury and technology. The estate consists of just 19 erven, bordered by the Crocodile River and flanked by farmlands.